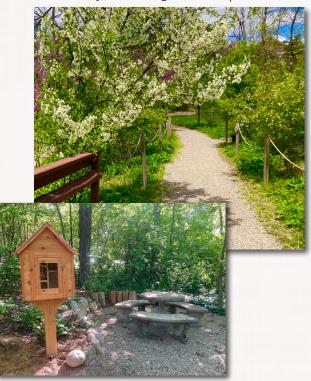

We welcome you to come spend time in the Saint Francis Sculpture Garden. Bring the kids for some fresh air, or find a bench for some quiet meditation or enjoy your favorite book (or borrow one from our lending library). No matter the reason or season, your senses will be rewarded. Close your eyes and listen to the birds. Breathe. Count butterflies. Count your blessings. Leave inspired.