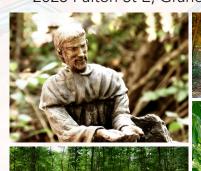

Inspired by events in the life of St. Francis of Assisi, the beautifully crafted bronze statues along the Garden trail, conceived and created by sculptor, Mic Carlson, depict St. Francis in postures of prayer, meditation, preaching and interacting with nature. They are placed in areas conducive to quiet reflection and

Media | Office Mgr. **Susan Evangelista** 

All donations are tax deductible. SFSG is a 501 (c)(3) charitable organization. EIN 20-3489605

Growing in Peace. Living in Love.

AT MARYWOOD 2023 Fulton St E, Grand Rapids, MI 49503