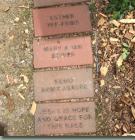

#### **DONATIONS**

COMMEMORATIVE BENCH \$2,500

The Saint Francis Sculpture Garden invites you to become part of the SFSG community by donating or funding a special, personalized commemorative garden feature. This is a

beautiful way to honor the memory of lost loved ones, and there are several options available including bridge plaques, bricks, memorial stones, and benches.

OMMEMORATIVE 8X8 PAVER - \$30

MEMORATIVE 4X8 BRICK - \$150

WESTSIDE COMMEMORATIVE STONE PAVER - \$500

Saint Francis Sculpture Garden offers opportunities to commemorate a one-of-a-kind, hand-crafted, bronze St.

Francis statue from renowned Sculpture Artist, Mic Carlson, or to sponsor one of our beautiful garden sites. Prices start at \$15,000 to sponsor a garden site, and start at \$10,000 to commemorate a sculpture.

**PAVER** STONE BRICK CRIPTION 4X8 8X8 PAVER BENCH 5 CHARACTERS PER LINE: LINES FOR BENCHES LINES FOR PAVERS 4 LINES FOR BRIDGE PLAQUE LINES FOR BRICKS