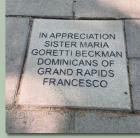

#### **DONATIONS**

COMMEMORATIVE BENCH \$2,500

The Saint Francis Sculpture Garden invites you to become part of the SFSG community by donating or funding a special, personalized commemorative garden feature. This is a

beautiful way to honor the memory of lost loved ones, and there are several options available including bridge plaques, bricks, memorial stones, and benches.

OMMEMORATIVE 8X8 PAVER - \$30

MEMORATIVE 4X8 BRICK - \$150

WESTSIDE COMMEMORATIVE STONE PAVER - \$500

Saint Francis Sculpture Garden offers opportunities to commemorate a one-of-a-kind, hand-crafted, bronze St.

Francis statue from renowned Sculpture Artist, Mic Carlson, or to sponsor one of our beautiful garden sites. Prices start at \$15,000 to sponsor a garden site, and start at \$10,000 to commemorate a sculpture.

**PAVER** STONE BRICK CRIPTION 4X8 8X8 PAVER BENCH 5 CHARACTERS PER LINE: LINES FOR BENCHES LINES FOR PAVERS 4 LINES FOR BRIDGE PLAQUE LINES FOR BRICKS