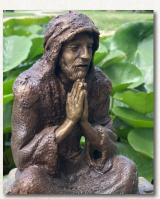

Inspired by events in the life of St. Francis of Assisi, the beautifully crafted bronze statues along the Garden trail, conceived and created by sculptor, Mic Carlson, depict St. Francis in postures of prayer, meditation, preaching and interacting with nature. They are placed in areas conducive to quiet reflection and

are accompanied by storyboards sharing the life of this inspirational and much-loved saint.

The Saint Francis Sculpture Garden is a continuous evolution of art and nature, with plans for new garden sites, sculptures, meditation areas and ongoing land-scape design changes, including a new east-to-west 150' bridge installation.