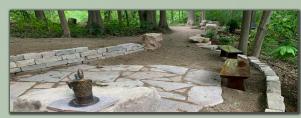

## EXPERIENCE SERENITY & HEALING IN A GARDEN OF PEACE

Saint Francis Sculpture Garden is a Michigan-based not-for-profit organization. Find contemplative peace and healing in our free outdoor nature trail. The garden pathway illustrates the life of our beloved St. Francis of Assisi in 21 bronze statues throughout 6.11 acres of natural beauty.

The pathway is ADA-wheelchair accessible. Although inspired by St. Francis of Assisi, we are non-denominational and respectful of all peoples of peace, love, and kindness.

With the commitment of professional board members and architects, this garden is being built by kind-hearted donors. This vision continues to grow.

Inspired by events in the life of St. Francis of Assisi, the beautifully crafted bronze statues along the Garden trail, conceived and created by sculptor, Mic Carlson, depict St. Francis in postures of prayer, meditation, preaching and interacting with nature. They are placed in areas conducive to quiet reflection and

are accompanied by storyboards sharing the life of this inspirational and much-loved saint.

The Saint Francis Sculpture Garden is a continuous evolution of art and nature, with plans for new garden sites, sculptures, meditation areas and ongoing land-scape design changes, including a new east-to-west 150' bridge installation.

We welcome you to come spend time in the Saint Francis Sculpture Garden. Bring the kids for some fresh air, or find a bench for some quiet meditation or enjoy your favorite book (or borrow one from our lending library). No matter the reason or season, your senses will be rewarded. Close your eyes and listen to the birds. Breathe. Count butterflies. Count your blessings. Leave inspired.