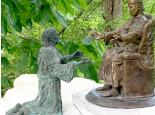

Inspired by events in the life of St. Francis of Assisi, the beautifully crafted bronze statues along the Garden trail, conceived and created by sculptor, Mic Carlson, depict St. Francis in postures of prayer, meditation, preaching and interacting with nature. They are placed in areas conducive to quiet reflection and

are accompanied by storyboards sharing the life of this inspirational and much-loved saint.

The Saint Francis Sculpture Garden is a continuous evolution of art and nature, with plans for new garden sites, sculptures, meditation areas and ongoing land-scape design changes, including a new east-to-west 150' bridge installation.