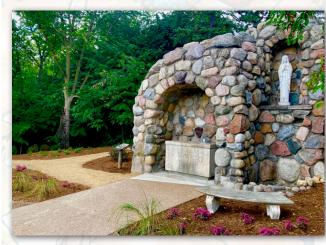

## EXPERIENCE SERENITY & HEALING IN A GARDEN OF PEACE

Saint Francis Sculpture Garden is a Michigan-based not-for-profit organization. Find contemplative peace and healing in our free outdoor nature trail. The garden pathway illustrates the life of our beloved St. Francis of Assisi in 21 bronze statues throughout 6.11 acres of natural beauty.

Inspired by events in the life of St. Francis of Assisi, the beautifully crafted bronze statues along the Garden trail, conceived and created by sculptor, Mic Carlson, depict St. Francis in postures of prayer, meditation, preaching and interacting with nature. They are placed in areas conducive to quiet reflection and

are accompanied by storyboards sharing the life of this inspirational and much-loved saint.

The Saint Francis Sculpture Garden is a continuous evolution of art and nature, with plans for new garden sites, sculptures, meditation areas and ongoing land-scape design changes, including a new east-to-west 150' bridge installation.