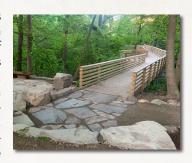

are accompanied by storyboards sharing the life of this inspirational and much-loved saint.

The Saint Francis Sculpture Garden is a continuous evolution of art and nature, with plans for new garden sites, sculptures, meditation areas and ongoing land-scape design changes, including a new east-to-west 150' bridge installation.