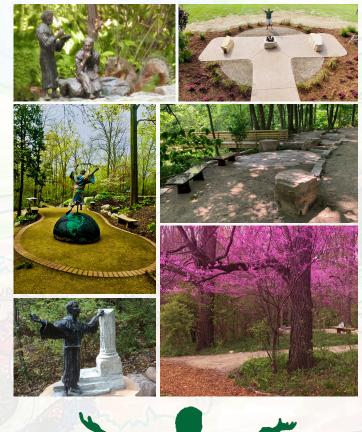

## EXPERIENCE SERENITY & HEALING IN A GARDEN OF PEACE

Saint Francis Sculpture Garden is a Michigan-based not-for-profit organization. Find contemplative peace and healing in our free outdoor nature trail. The garden pathway illustrates the life of our beloved St. Francis of Assisi in 21 bronze statues throughout 6.11 acres of natural beauty.

Inspired by events in the life of St. Francis of Assisi, the beautifully crafted bronze statues along the Garden trail, conceived and created by sculptor, Mic Carlson, depict St. Francis in postures of prayer, meditation, preaching and interacting with nature. They are placed in areas conducive to quiet reflection and

We welcome you to come spend time in the Saint Francis Sculpture Garden. Bring the kids for some fresh air, or find a bench for some quiet meditation or enjoy your favorite book (or borrow one from our lending library). No matter the reason or season, your senses will be rewarded. Close your eyes and listen to the birds. Breathe. Count butterflies. Count your blessings. Leave inspired.